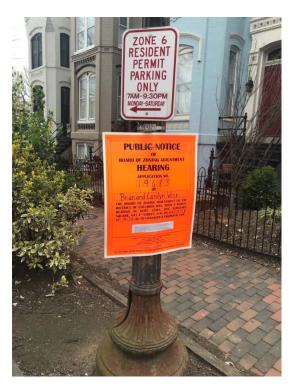

## Sign Posting #1

Location: 3<sup>rd</sup> Street SE and Lincoln Court SE

Posted at 2:30 pm on April 2, 2018 (replaced previously torn down sign)

Pictures:1-3