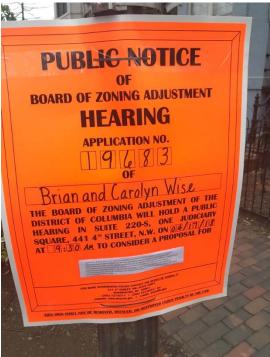

## Sign Posting #1

Location: 3<sup>rd</sup> Street SE and Lincoln Court SE

Posted at 2:30 pm on April 2, 2018 (replaced previously torn down sign)

Pictures:1-3