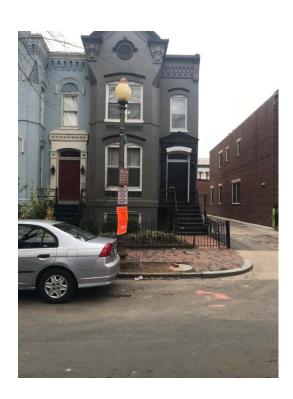

## Sign Posting #1

Location: 3<sup>rd</sup> Street SE and Lincoln Court SE

Posted at 2:30 pm on April 2, 2018 (replaced previously torn down sign)

Pictures:1-3