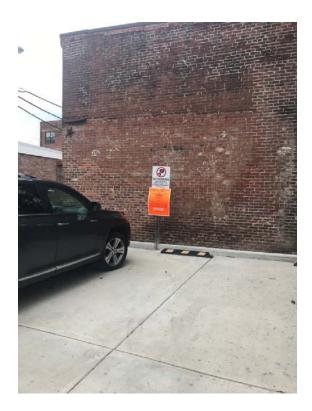

## Sign Posting #2

Location: 260 Lincoln Court SE (North end of property)

Posted at 2:45 pm on April 2, 2018 (replaces previously torn down sign)

Pictures: 4,5